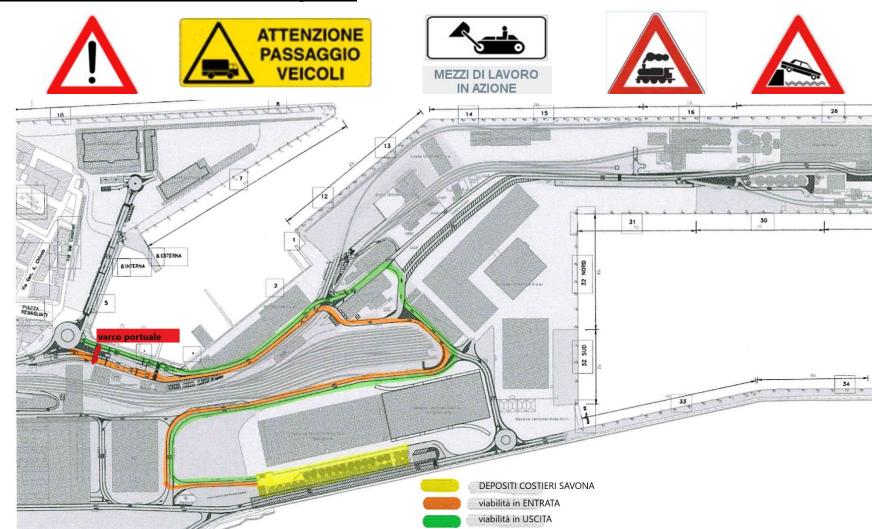

Collect the badge at the gate.

Location in the port: see plan with access roads (ENTRATA=IN; USCITA=OUT)

Behavior in the port: inside the port, when accessing DCS, follow the road system as per the plan without diverting to the operational areas of other concessionaires or accessing the docks; maintain a maximum speed of 30 km/h and pay attention to crossing the railway tracks (without bars) and any operating vehicles in motion; follow any indications from port personnel, other operators or those involved in operations in progress that interfere with the viability; do not leave the car, and if necessary, wear a high visibility jacket.